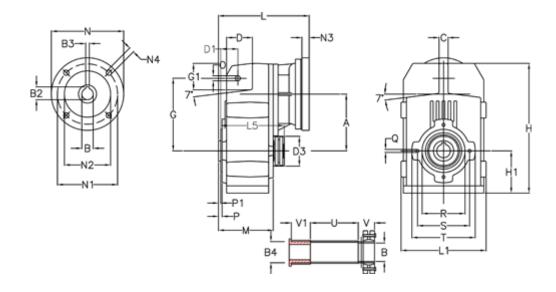

## **Measures**

| A = 150.50 | D1 = 54.0  | I5 = 180.0 | P1                                   | = 3.5    | V =  |
|------------|------------|------------|--------------------------------------|----------|------|
| B = 36     | d3 = 90    | M = 125.0  | Q                                    | = M10x17 | V1 = |
| B1 = 14    | G = 170    | N = 160    | R                                    | = 110    |      |
| B2 = 16.3  | G1 = 84.0  | N1 = 130   | S                                    | = 130    |      |
| B3 = 5     | H = 326.0  | N2 = 110   | Т                                    | = 150    |      |
| B4 = 35    | H1 = 102.0 | N4 = M8x16 | Tightening torque Nm adapter bushing | g = 6.0  |      |
| C = 20     | L = 225.5  | O = 13     | Tightening torque Nm shrink disc     | = 8.0    |      |
| D = 68.0   | L1 = 210   | P = 6.5    | U                                    | = 95.5   |      |